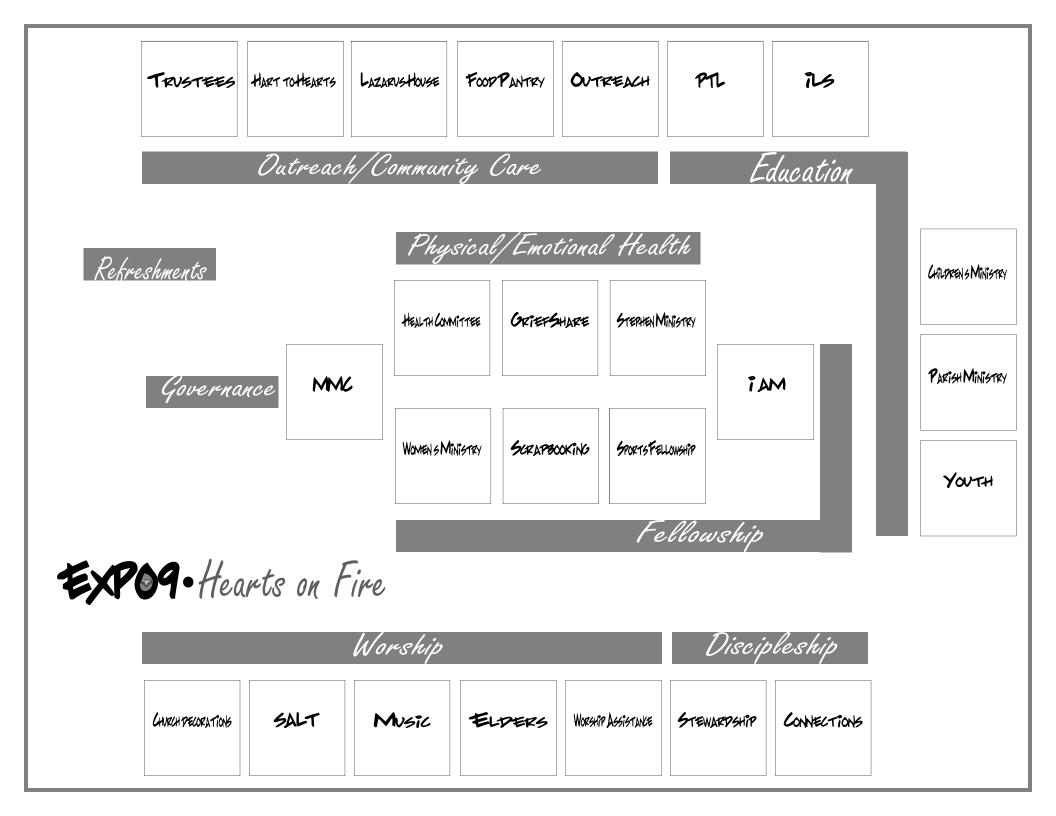

# ENLOY BEING WITH CHILDREN?

Visit these booths: Children's Ministry

> Music ILS

# ENLOYBEING OUTPOORS?

Visit these booths:

Trustees

Hart to Hearts

Mission Trips

# ENLOY TELLING STORIES OR SHARING INFORMATION?

Visit these booths:

Elders

Worship Assistance

Connections

Children's Ministry

Parish Ministry

118

#### ENLOY WORKING WITH TECHNOLOGY?

Visit these booths: SALT and ILS

# Enloy working with your Hands?

Visit these booths:

Trustees

Hart to Hearts

Scrapbooking

#### INTERESTED IN MISSION WORK?

Visit these booths:

Hart to Hearts

Lazarus House

Food Pantry

Outreach

# ENLOY COORDINATING ACTIVITIES

Visit these booths:

Elders

Church Decorations

Stewardship

Connections

Women's Ministry

Lazarus House

Outreach

PTL

1 AM